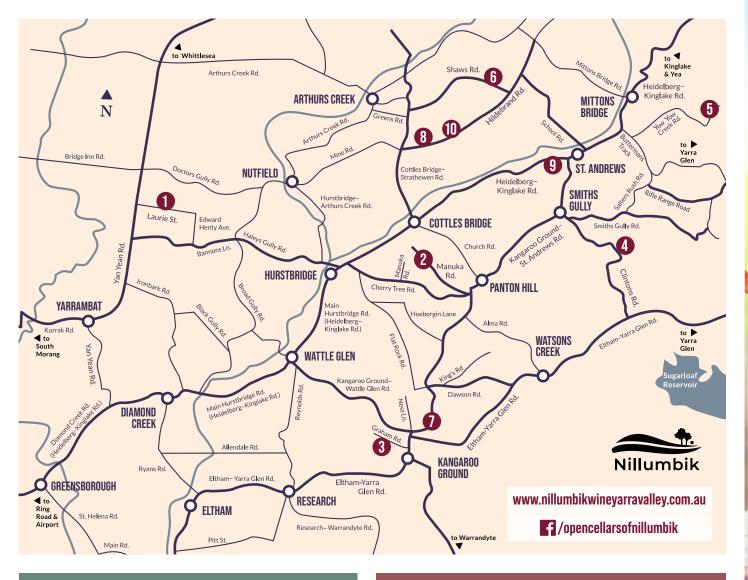

| 1 Yarrambat Estate Vineyard           | 45 Laurie Street, Yarrambat                           |
|---------------------------------------|-------------------------------------------------------|
| 2 Panton Hill Winery                  | 145 Manuka Road, Panton Hill                          |
| 3 Kings of Kangaroo Ground            | 15 Graham Road, Kangaroo Ground                       |
| 4 Nillumbik Estate                    | 195 Clintons Road, Smiths Gully                       |
| 5 Buttermans Track Wines              | 75 Yow Yow Creek Road, St Andrews                     |
| 6 Shaws Road Winery                   | 225 Shaws Road, Arthurs Creek                         |
| 7 Easthill Estate                     | 100 Kangaroo Ground-St Andrews Rd,<br>Kangaroo Ground |
| 8 Wedgetail Estate                    | 40 Hildebrand Road, Cottlesbridge                     |
| 9 Punch                               | 10 Scott Street, St Andrews                           |
| 10 Hildebrand Ridge Organic Vineyard_ |                                                       |