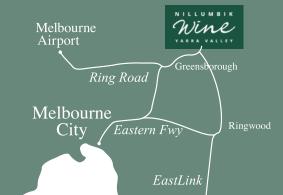

| 1 Yarrambat Estate Vineyard           | 45 Laurie Street, Yarrambat                           |
|---------------------------------------|-------------------------------------------------------|
| 2 Panton Hill Winery                  | 145 Manuka Road, Panton Hill                          |
| 3 Kings of Kangaroo Ground            | 15 Graham Road, Kangaroo Ground                       |
| 4 Nillumbik Estate                    | 195 Clintons Road, Smiths Gully                       |
| 5 Buttermans Track Wines              | 75 Yow Yow Creek Road, St Andrews                     |
| 6 Shaws Road Winery                   | 225 Shaws Road, Arthurs Creek                         |
| 7 Easthill Estate                     | 100 Kangaroo Ground-St Andrews Rd,<br>Kangaroo Ground |
| 8 Wedgetail